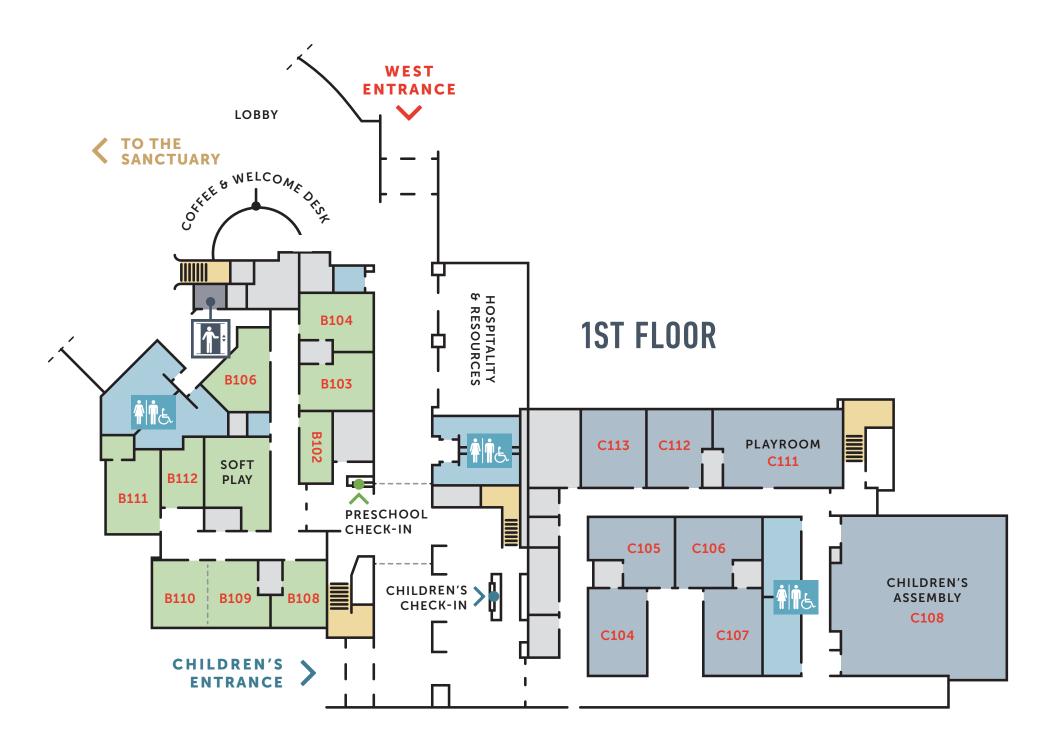

# 1ST FLOOR ROOM ASSIGNMENTS

# PRESCHOOL COMMUNITY GROUPS

THESE ROOMS ARE IN **PRESCHOOL AREA** 

**BABY A** B106

BABY B B104

BABY C B103

TODDLERS - A B110

TODDLERS - B B109

2 YEAR OLDS B111

**NURSING ROOM** B112

THESE ROOMS ARE IN

3 YEAR OLDS C104

**CHILDREN'S AREA** 

PRE-K C107

CHILDREN COMMUNITY GROUPS

All children will meet in the Children's

Assembly room and then break out into

their individual community groups. Parents

K-5TH GRADE TY COFFEE & SUSAN KERSBERGEN Rm C112

8:15 AM

will pick up at rooms.