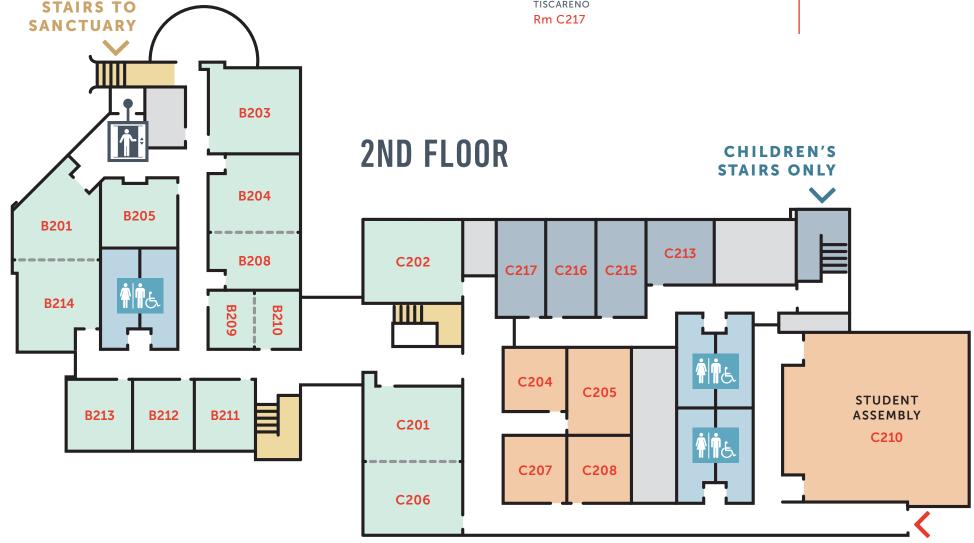

# 2ND FLOOR ROOM ASSIGNMENTS

# **ADULT COMMUNITY GROUPS**

# STUDENT COMMUNITY GROUPS

## 9:30 AM

All students will meet first in the Student Assembly room and then break out into their individual community groups.